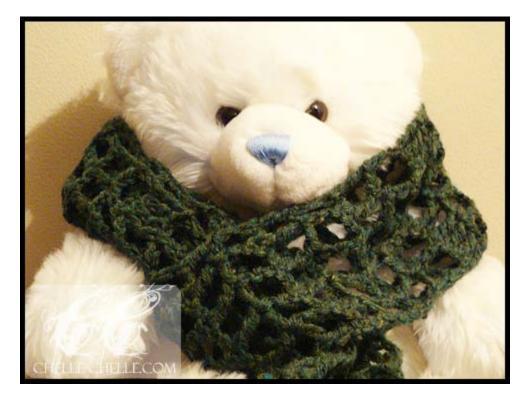

# Notes:

- I used Lion Brand Yarn Wool-Ease Worsted Weight (80% acrylic, 20% wool) in Forest Green Heather (colour #180).
- Any worsted-weight yarn should work fine I highly recommend a yarn with little or zero acrylic content (due to the need to block the project).
- To show the stitch definition, you do need to block the project when you're done.